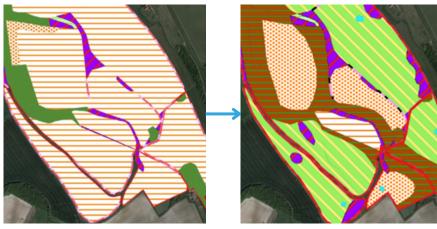

### Pre-application & design stage

- Biodiversity Baseline Assessment
- Landscape and net gain design scenario mapping /sketch scheme layouts
- Planting schemes and specifications